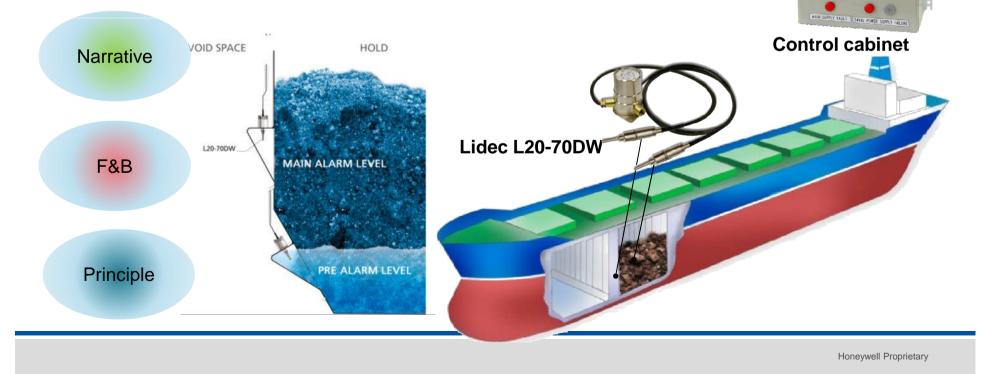

# Water Ingress Detection system

- Independant system of water ingress alarm for bulk carriers and dry cargo
- Provide full compliance with the demands of SOLAS Chap XII reg12
- Based on no-moving parts detection, WIDS is the only system which is not affected by clogging