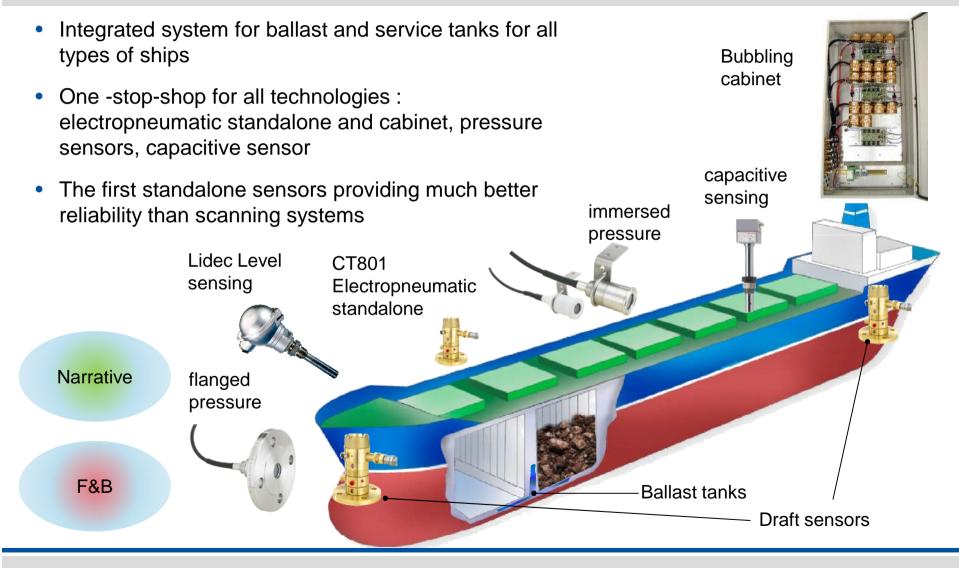

### **Cargo Level Gauging System for tankers and FPSO**





### **CARLA Cargo Overfill prevention**

- Independant high-level and overfill alarm for cargo tanks
- Demanded for SOLAS compliance
- Uses LIDEC without moving part for added safety and low maintenance



**Display** and

alarm panel

Sound and

light alarms

## Honeywell

## Gauging system for barges and river tankers

- A simple but powerful system for level and gas monitoring and alarm, achieving regulatory compliance for carrying liquids
- All instruments including portable gauging and sampling on a single 8" flange, lowest cost of installation and ownership
- "No moving part" concept for low maintenance and better reliability





### **Ballast and Service tank gauging for all ships**

Honeywell





## **Gas detection in empty spaces**

- Complete system for detection of dangerous gases in empty spaces.
- Provides full compliance with regulations







WATER INGRESS

-

# Water Ingress Detection system

- Independant system of water ingress alarm for bulk carriers and dry cargo
- Provide full compliance with the demands of SOLAS Chap XII reg12
- Based on no-moving parts detection, WIDS is the only system which is not affected by clogging





Iridium Satellite Once Per Day

NAUTICAL CONTROL SOLUTIONS

## Honeywell

# **Fuel Consumption Optimisation**

IIIII

- A unique system combining monitoring, consumption modeling and remote communications
- Provides full accountability for fuel usage as well as consumption reduction algorithms
- Quick payback thanks to throttle optimisation