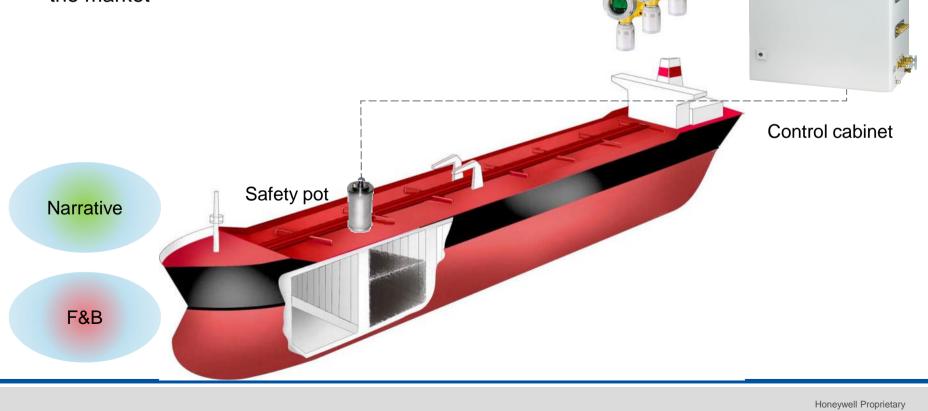

### **CARLA Cargo Overfill prevention**

- Independant high-level and overfill alarm for cargo tanks
- Demanded for SOLAS compliance
- Uses LIDEC without moving part for added safety and low maintenance