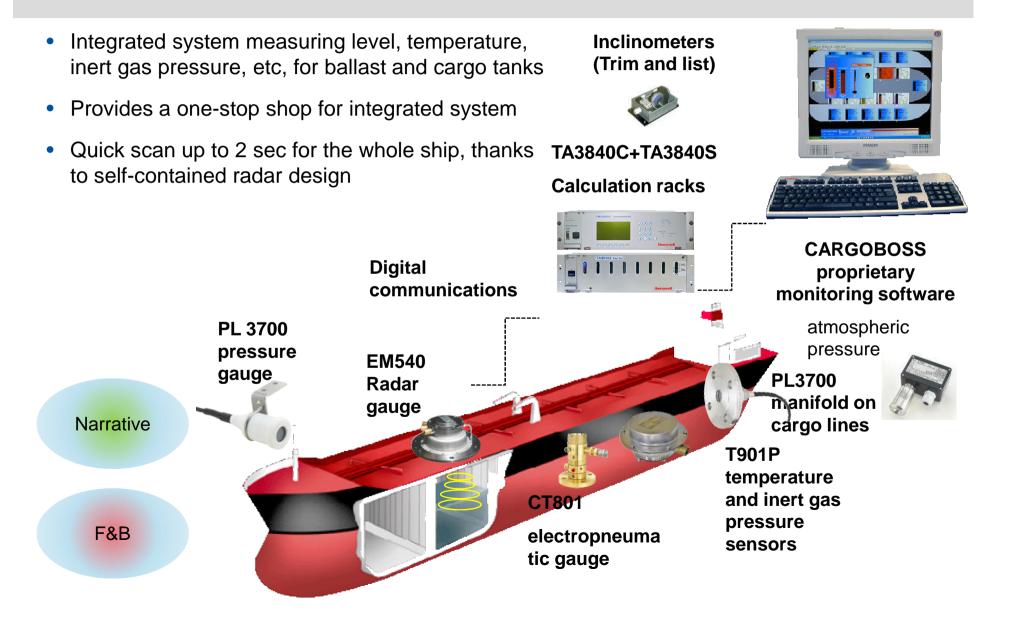

### **CARLA Cargo Overfill prevention**

- Independant high-level and overfill alarm for cargo tanks
- Demanded for SOLAS compliance
- Uses LIDEC without moving part for added safety and low maintenance