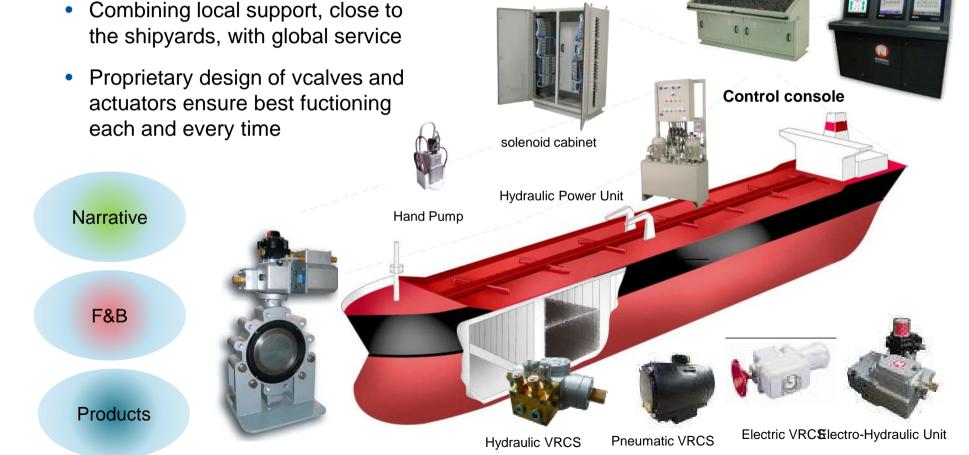

# Valve Remote Control System

Complete system for all types of ships

Honeywell

Combining local support, close to the shipyards, with global service