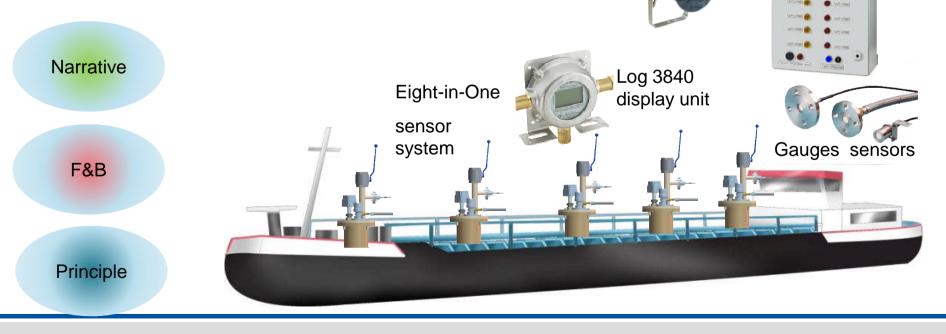

## **Gas detection in empty spaces**

- Complete system for detection of dangerous gases in empty spaces.
- Provides full compliance with regulations

WATER INGRESS

-