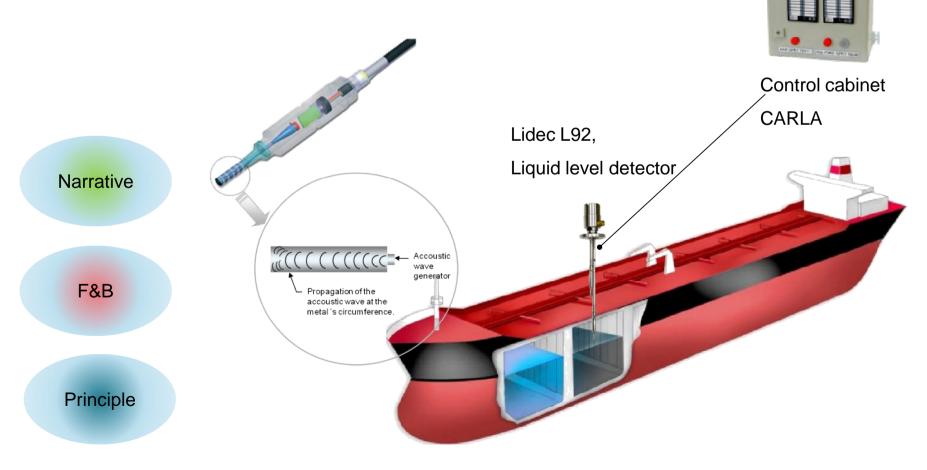

### **Cargo Level Gauging System for tankers and FPSO**





### **CARLA Cargo Overfill prevention**

- Independant high-level and overfill alarm for cargo tanks
- Demanded for SOLAS compliance
- Uses LIDEC without moving part for added safety and low maintenance



**Display** and

alarm panel

Sound and

light alarms

## Honeywell

## Gauging system for barges and river tankers

- A simple but powerful system for level and gas monitoring and alarm, achieving regulatory compliance for carrying liquids
- All instruments including portable gauging and sampling on a single 8" flange, lowest cost of installation and ownership
- "No moving part" concept for low maintenance and better reliability





### **Ballast and Service tank gauging for all ships**

Honeywell





## **Gas detection in empty spaces**

- Complete system for detection of dangerous gases in empty spaces.
- Provides full compliance with regulations







WATER INGRESS

-

# Water Ingress Detection system

- Independant system of water ingress alarm for bulk carriers and dry cargo
- P