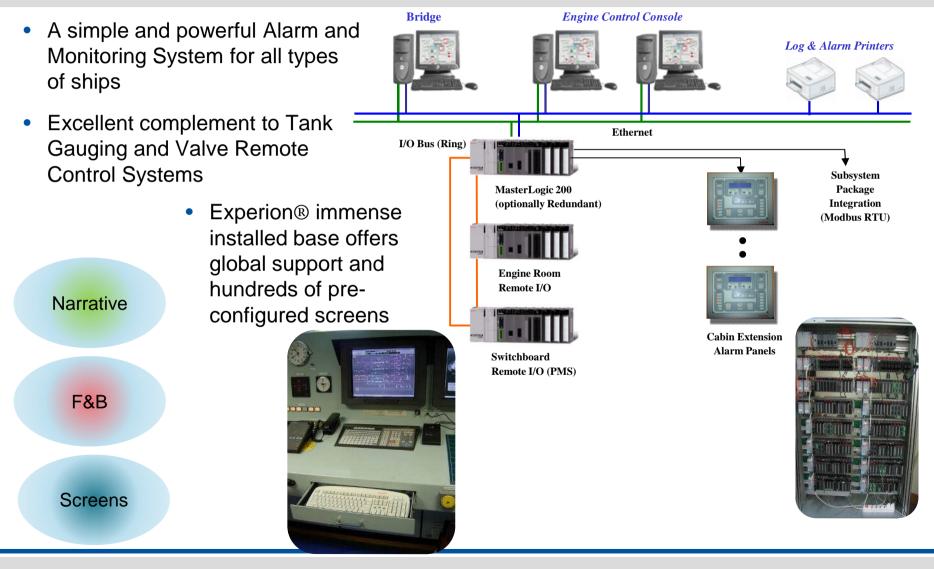

tem for detection of dangerous gases in empty spaces.
- Provides full compliance with regulations







WATER INGRESS

-

# Water Ingress Detection system

- Independant system of water ingress alarm for bulk carriers and dry cargo
- Provide full compliance with the demands of SOLAS Chap XII reg12
- Based on no-moving parts detection, WIDS is the only system which is not affected by clogging





Iridium Satellite Once Per Day

NAUTICAL CONTROL SOLUTIONS

## Honeywell

# **Fuel Consumption Optimisation**

IIIII

- A unique system combining monitoring, consumption modeling and remote communications
- Provides full accountability for fuel usage as well as consumption reduction algorithms
- Quick payback thanks to throttle optimisation and theft detection





# **Alarm Monitoring System**



#### 

# Valve Remote Control System

Complete system for all types of ships

Honeywell

Combining local support, close to the shipyards, with global service







# Service and support 1/2

- Honeywell's global presence and structure gives access to a Global network of experts who can answer requests and diagnose difficult issues.
- Remote stocks of certified parts in strategic locations around the planet allowing quick delivery times.
- All Honeywell sites are ISO 9001 certified
- Service stations are regularly audited on site
- Trainings for in-house technicians and service stations::
  - Staged in the manufacturing premises for hands-on practice
  - Taught by experienced trainers, subject to a final exam and certification

### 24/7 Local service, local spare part inventory





## *