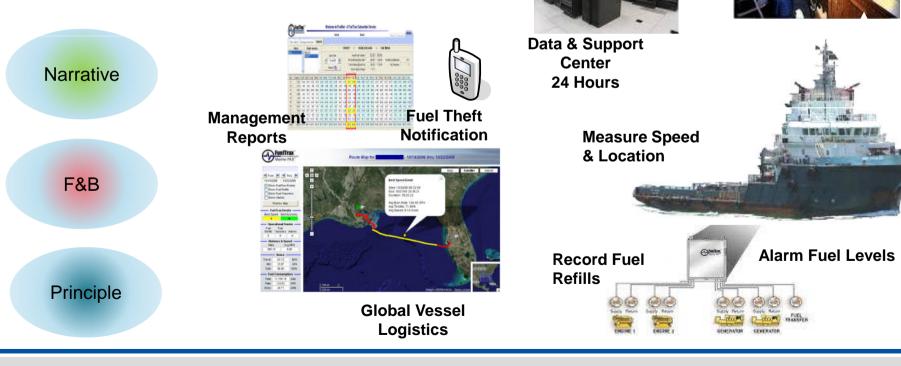

# **Fuel Consumption Optimisation**

IIIII

- A unique system combining monitoring, consumption modeling and remote communications
- Provides full accountability for fuel usage as well as consumption reduction algorithms
- Quick payback thanks to throttle optimisation and theft detection