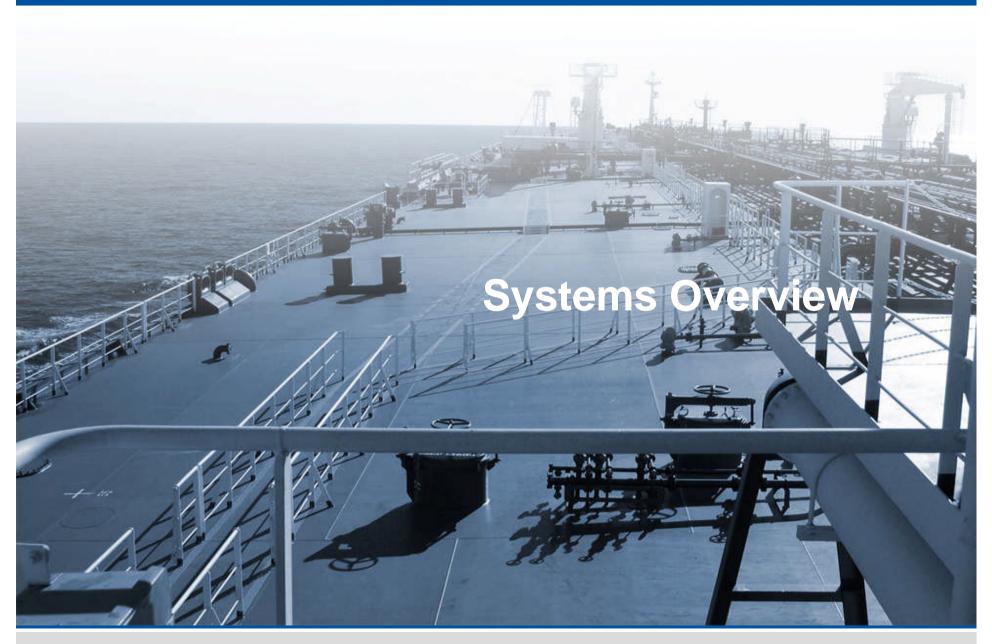

### **Cargo Level Gauging System for tankers and FPSO**





### **CARLA Cargo Overfill prevention**

- Independant high-level and overfill alarm for cargo tanks
- Demanded for SOLAS compliance
- Uses LIDEC without moving part for added safety and low maintenance



**Display** and

alarm panel

Sound and

light alarms

## Honeywell

## Gauging system for barges and river tankers

- A simple but powerful system for level and gas monitoring and alarm, achieving regulatory compliance for carrying liquids
- All instruments including portable gauging and sampling on a single 8" flange, lowest cost of installation and ownership
- "No moving part" concept for low maintenance and better reliability





### **Ballast and Service tank gauging for all ships**

Honeywell





## **Gas detection in